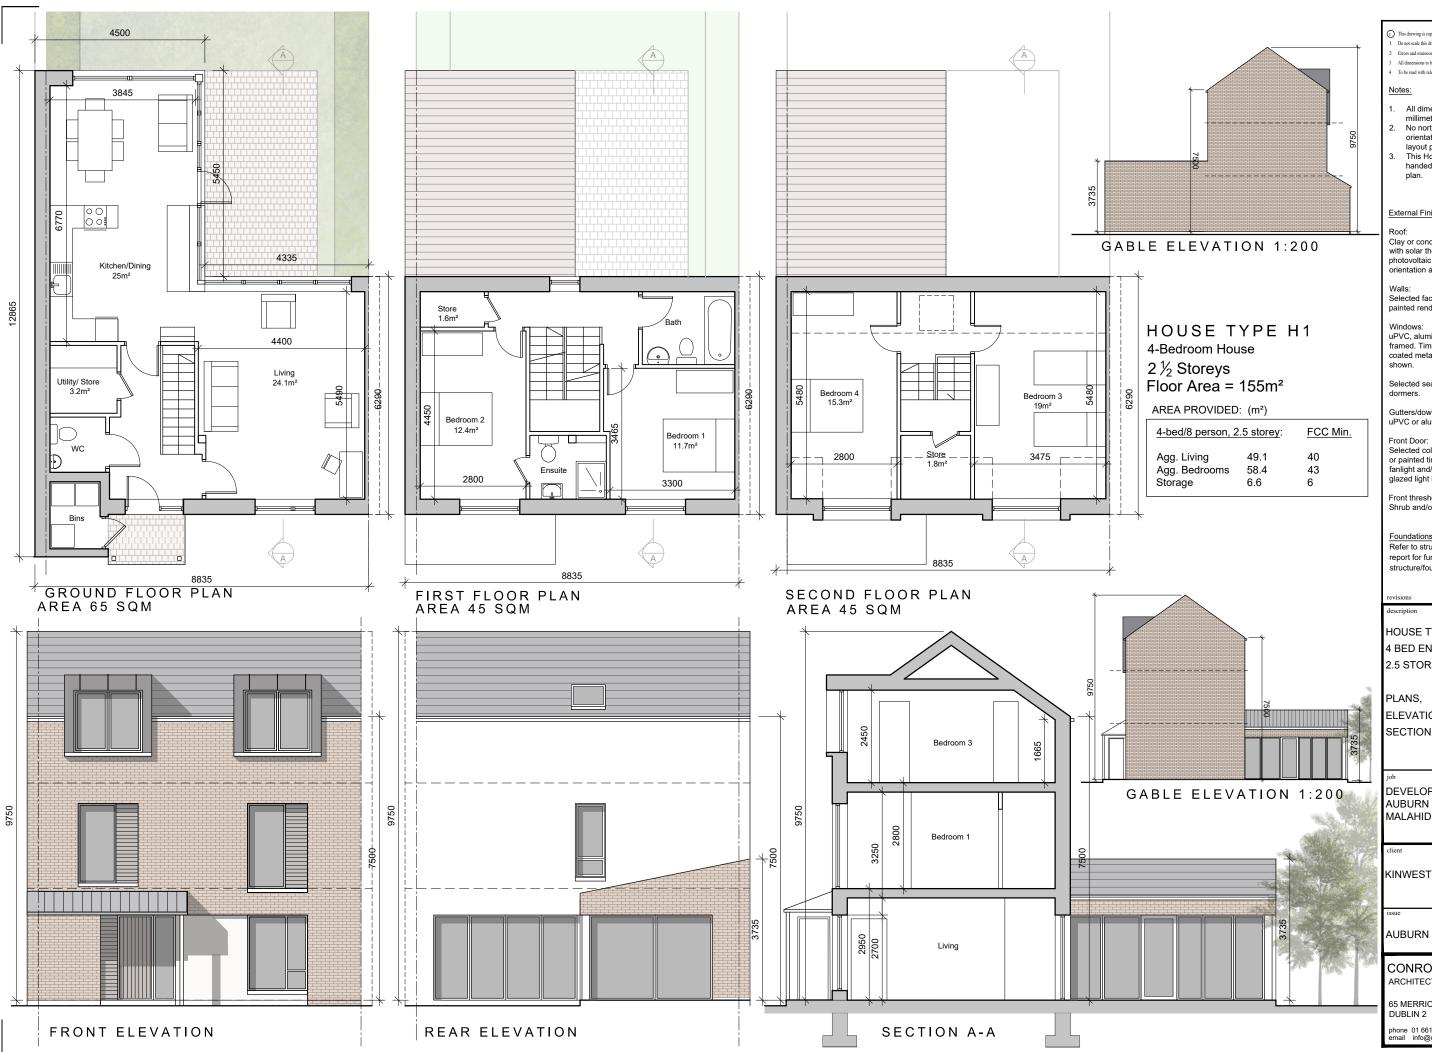

| This drawing is copyright. Do not scale this drawing. Errors and omissions to be immediately notified to Architect. All dimensions to be checked on site. To be read with relevant Engineers drawings. |                                                                          |
|--------------------------------------------------------------------------------------------------------------------------------------------------------------------------------------------------------|--------------------------------------------------------------------------|
| Notes:<br>1. All dimensions in<br>millimetres<br>2. No north point shown as<br>orientation varies. See site<br>layout plan.<br>3. This Housetype may be<br>handed. See site layout<br>plan.            |                                                                          |
| External Finishes:<br>Roof:<br>Clay or concrete tiles or slates<br>with solar thermal or<br>photovoltaic panels subject to<br>orientation and detailed design.                                         |                                                                          |
| Walls:<br>Selected facing brick or smooth<br>painted render finish as shown.                                                                                                                           |                                                                          |
| Windows:<br>uPVC, aluminium or timber<br>framed. Timber or powder<br>coated metal panels where<br>shown.                                                                                               |                                                                          |
| Selected seamed metal to dormers.                                                                                                                                                                      |                                                                          |
| Gutters/downpipes:<br>uPVC or aluminium                                                                                                                                                                |                                                                          |
| Front Door:<br>Selected coloured composite<br>or painted timber door with<br>fanlight and/or sidelight and/or<br>glazed light in leaf                                                                  |                                                                          |
| Front threshold zone:<br>Shrub and/or tree planting.                                                                                                                                                   |                                                                          |
| Foundations:<br>Refer to structural engineer's<br>report for further details on<br>structure/foundation design                                                                                         |                                                                          |
| revisions                                                                                                                                                                                              | date inls                                                                |
| description<br>HOUSE TYPE H1<br>4 BED END TERRACE<br>2.5 STOREYS                                                                                                                                       | drawing no.<br>1902 P 125<br>cad ref. 11191902-Auturn/03 - PlanningHouse |
| PLANS,<br>ELEVATIONS &<br>SECTION                                                                                                                                                                      | revn.<br>farring/House Types                                             |
| <sup>job</sup><br>DEVELOPMENT AT<br>AUBURN<br>MALAHIDE                                                                                                                                                 | scale<br>1:100&1:200<br>date<br>MAR '21<br>drawn<br>AOL<br>checked<br>MC |
| client                                                                                                                                                                                                 |                                                                          |
| issue<br>AUBURN SHD PLANNING                                                                                                                                                                           |                                                                          |
| CONROY CROWE KELLY<br>ARCHITECTS & URBAN DESIGNERS                                                                                                                                                     |                                                                          |
| 65 MERRION SQUARE                                                                                                                                                                                      |                                                                          |